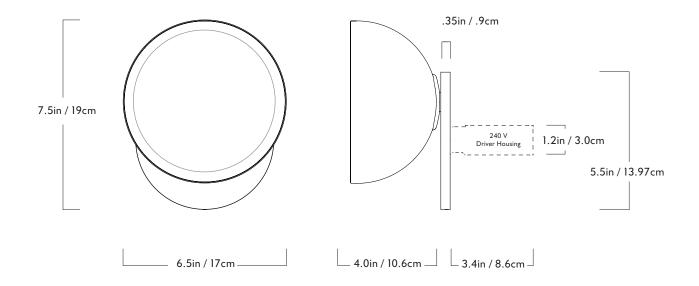

#### Dimensions L 6.5in / 17cm x W 4.0in / 10.6cm x H 7.5in / 19cm

Weight 4.9lb / 1.8kg

### Backplate 5.5in x 0.375in circular canopy in matching metal finish

Certifications UL/cUL (120V) CE (240V) 120V Illumination Integrated LED Wattage: 8 Watts Lumens: 290 Lumens est. Color Temperature: 2700K - 90CRI LED Lifetime: 50,000 Hours est. Dimming: Triac, ELV, 0-10V